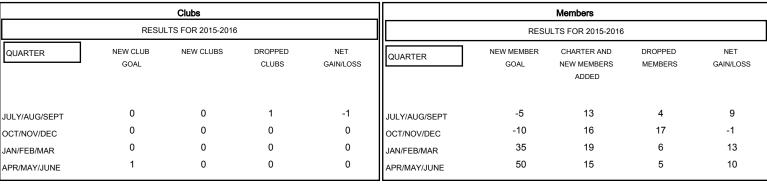

## MONTHLY MEMBERSHIP PROGRESS REPORT

District 118 T

Results as of: 4/30/2016

GMT: Ton Soeters LOCATION TURKEY GMT CA 4



## GOALS AND ACTUAL NEW CLUBS CUMULATIVE



## GOALS AND ACTUAL MEMBERS CUMULATIVE



| DROPPED CLUBS: 1  DROPPED MEMBERS |        | 19 CLUBS OF 43 ADDED 1 OR MORE NEW MEMBERS | GENDER DISTRIBU  MALE  FEMALE | TION<br>307 (35.86%)<br>549 (64.14%) |           |
|-----------------------------------|--------|--------------------------------------------|-------------------------------|--------------------------------------|-----------|
| DECEASED CLUB CANCELLED           | 1<br>0 | CLICK HERE FOR HEALTH ASSESSMENT DATA      | FAMILY UNIT MEMBERS           |                                      | 200<br>86 |
| OTHER                             | 31     |                                            | HEAD OF HOUSEHOLD             |                                      |           |
| TOTAL