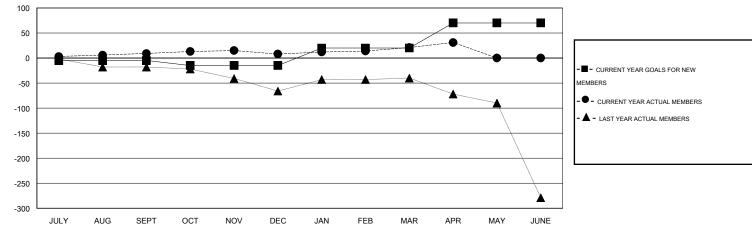

## GOALS AND ACTUAL MEMBERS CUMULATIVE

| DROPPED CLUBS: 1  DROPPED MEMBERS |        | 19 CLUBS OF 43 ADDED 1 OR MORE NEW MEMBERS | GENDER DISTRIBU  MALE  FEMALE | TION<br>307 (35.86%)<br>549 (64.14%) |           |
|-----------------------------------|--------|--------------------------------------------|-------------------------------|--------------------------------------|-----------|
| DECEASED CLUB CANCELLED           | 1<br>0 | CLICK HERE FOR HEALTH ASSESSMENT DATA      | FAMILY UNIT MEMBERS           |                                      | 200<br>86 |
| OTHER                             | 31     |                                            | HEAD OF HOUSEHOLD             |                                      |           |
| TOTAL                             | 32     |                                            | NON-HEAD OF HOUSEHOLD         |                                      | 114       |